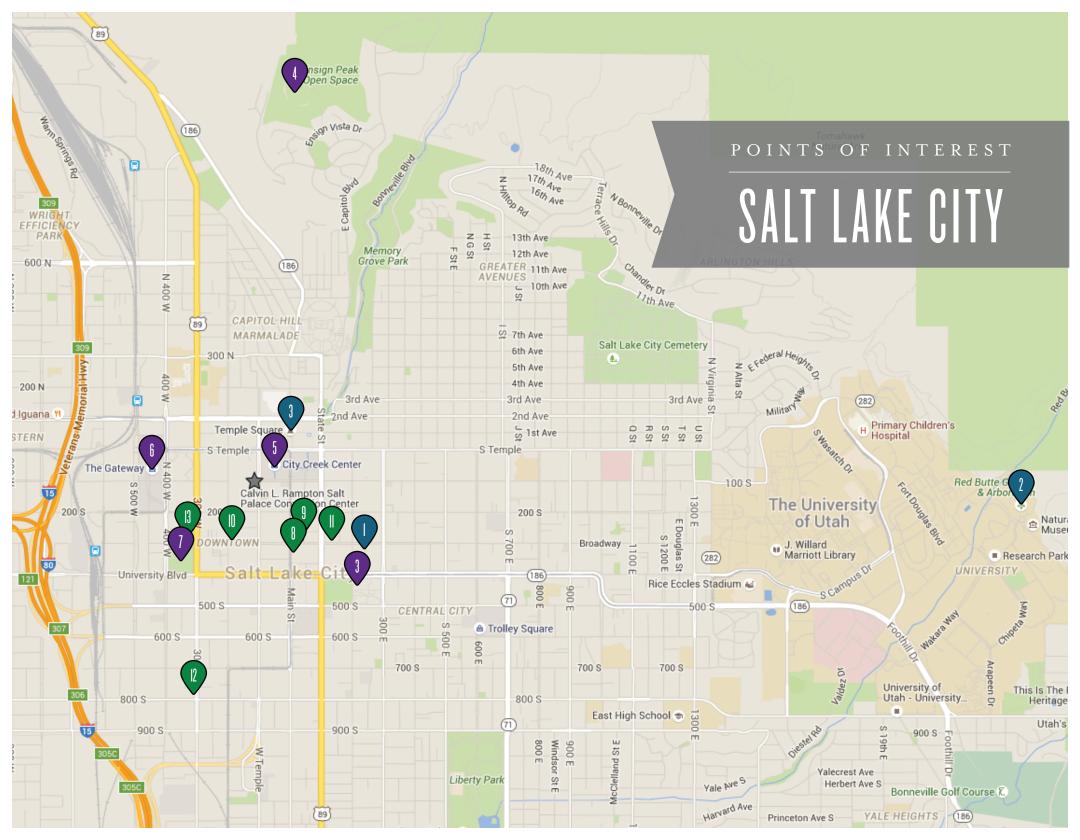

### TO SEE

# 1 Salt Lake City Public Library

Address: 210 East 400 South Hours: Monday–Thursday 9 a.m.–9 p.m., Friday–Saturday 9 a.m.–6 p.m., Sunday 1 p.m.–5 p.m. Cost: Free Website: *SLCPL.org* 

# 2 Red Butte Garden

Address: 300 Wakara Way Hours: Monday–Sunday 9 a.m.–9 p.m. Cost: \$–\$\$ Website: *RedButteGarden.org* 

# 3 Historical Center

Address: 50 North Temple Hours: Monday–Sunday 9 a.m.–9 p.m. Cost: Free Website: *TempleSquare.com* 

### TO DO

### 4 Ensign Peak

Address: 100–164 Ensign Vista Drive Hours: No specified hours Cost: Free Website: Utah.com/Hiking/Ensign-Peak

## 5 City Creek Center

Address: 50 Main Street Hours: Monday–Saturday 10 a.m.–9 p.m. Cost: \$–\$\$\$\$ Website: *ShopCityCreekCenter.com* 

# 6 The Gateway

Address: 18 North Rio Grande Street Hours: Monday–Saturday 10 a.m.–9 p.m., Sunday 12 p.m.–6 p.m. Cost: \$–\$\$\$\$ Website: *ShopTheGateway.com* 

### 7 Farmer's Market

Address: 350 South 300 West Hours: Saturday 8 a.m.–2 p.m. Cost: \$–\$\$ Website: *SLCFarmersMarket.org* 

#### ΤΟ ΕΑΤ

#### 8 Robin's Nest

Address: 311 South Main Street Hours: Monday–Friday 10:30 a.m.–4 p.m. Cost: \$–\$\$ Website: *RobinsNestSLC.com* 

#### 9 Spitz

Address: 35 Broadway Hours: Monday–Thursday and Sunday 11 a.m.–10 p.m., Friday–Saturday 11 a.m.–12 a.m. Cost: \$–\$\$ Website: *SpitzSLC.com* 

#### 10 Zest Kitchen & Bar

Address: 275 South 200 West Hours: Monday–Thursday 11 a.m.–10 p.m., Friday 11 a.m.–1 a.m., Saturday 10 a.m.–1 a.m., Sunday 10 a.m.–3 p.m. Cost: \$\$–\$\$\$ Website: *ZestSLC.com* 

### 11 The Copper Onion

Address: 111 Broadway Hours: Monday–Thursday 11:30 a.m.–3 p.m. & 5 p.m.–10 p.m., Friday 11:30 a.m.–3 p.m. & 5 p.m.–11 p.m., Saturday 10:30 a.m.–3 p.m. & 5 p.m.–11 p.m., Sunday 10:30 a.m.–3 p.m. & 5 p.m.–10 p.m. Cost: \$\$–\$\$\$ Website: TheCopperOnion.com

# 12 RubySnap Fresh Cookies

Address: 770 300 West Hours: Monday–Saturday 8:30 a.m.–6:30 p.m. Cost: \$ Website: *RubySnap.com* 

#### 13 Tony Caputo's Market & Deli

Address: 314 South West 300 South Hours: Monday–Saturday 9 a.m.–7 p.m., Sunday 10 a.m–5 p.m. Cost: \$\$–\$\$\$\$ Website: *CaputosDeli.com* 