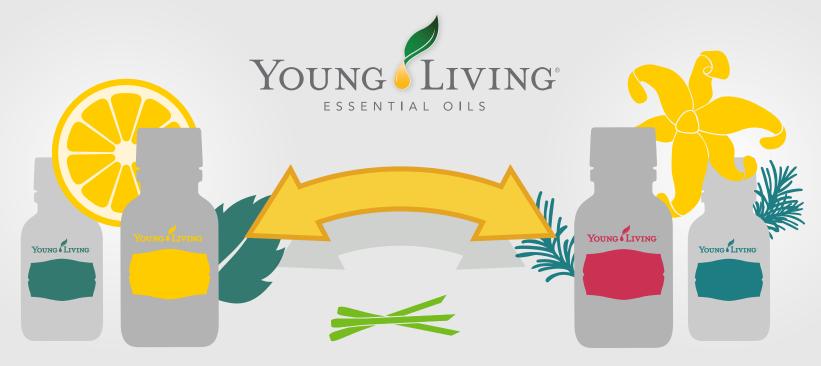

## SCENT

LEMON

Brighten your outlook with cheery citrus scents.

Get the refreshing aroma of the great IDAHO BLUE IDAHO outdoors. **BALSAM FIR SPRUCE** Invigorate your senses and uplift PEPPERMINT WINTERGREEN your home. Sweeten your space with fresh YLANG YLANG JASMINE florals.