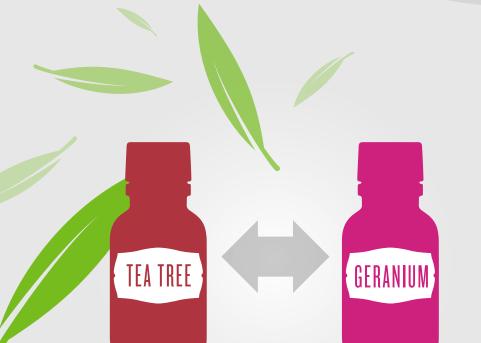

## TRADE SECRETS: ESSENTIAL OIL SUBSTITUTES FOR YOUR FAVORITES!

Run out of a favorite essential oil? No worries! See which oils you can sub out for some of the most popular essential oil picks.

## SCENT



LEMON

Brighten your outlook with cheery citrus scents.

Get the refreshing aroma of the great IDAHO BLUE IDAHO outdoors. **BALSAM FIR SPRUCE** Invigorate your senses and uplift PEPPERMINT WINTERGREEN your home. Sweeten your space with fresh YLANG YLANG JASMINE florals.





Maintain healthy-looking skin and hair.



## SUPPORT AND SAVOR



Support healthy digestion after meals.\*







\*These statements have not been evaluated by the Food and Drug Administration. This product is not intended to diagnose, treat, cure, or prevent any disease.