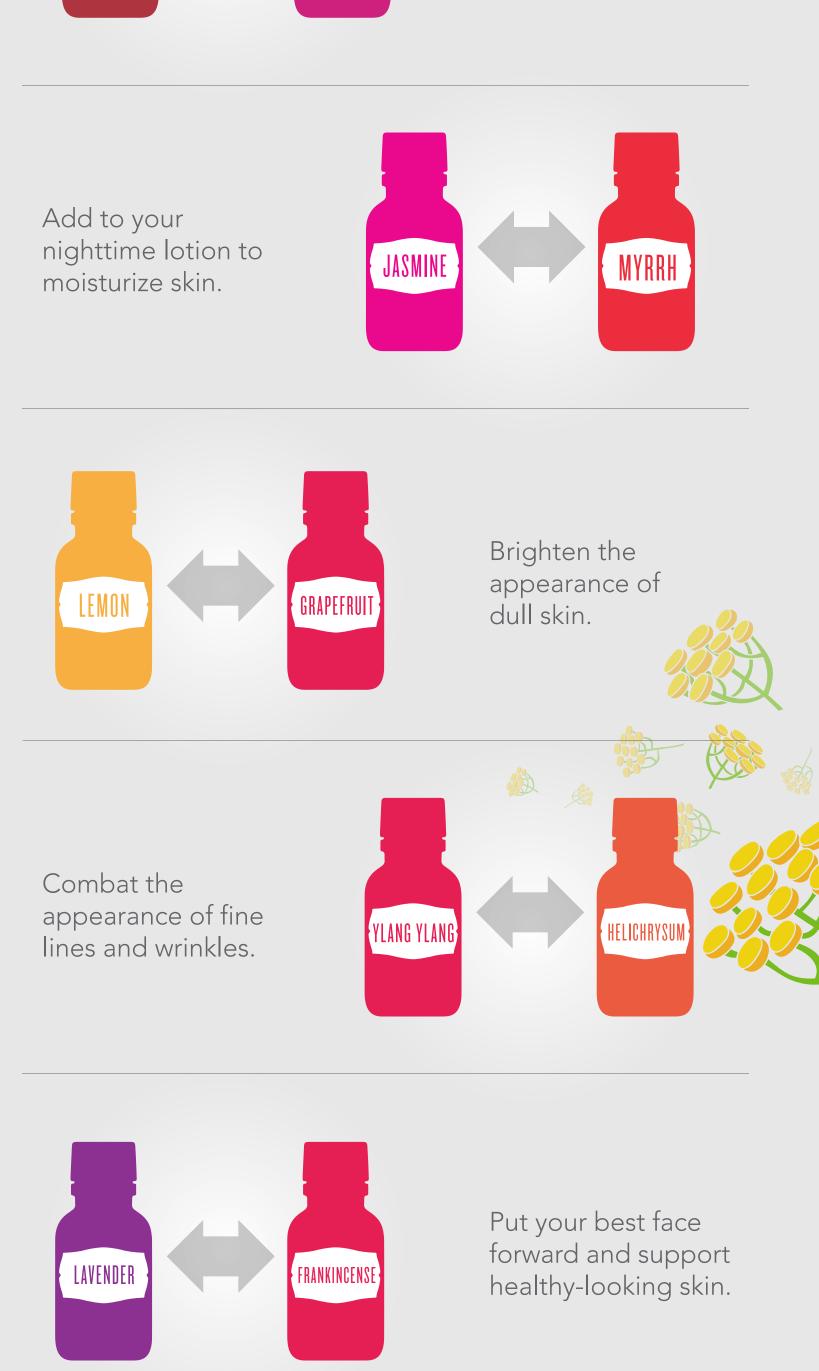

## TRADE SECRETS: ESSENTIAL OIL SUBSTITUTES FOR YOUR FAVORITES!

Run out of a favorite essential oil? No worries! See which oils you can sub out for some of the most popular essential oil picks.

## SCENT



LEMON

Brighten your outlook with cheery citrus scents.

Get the refreshing aroma of the great IDAHO BLUE IDAHO outdoors. **BALSAM FIR SPRUCE** Invigorate your senses and uplift PEPPERMINT WINTERGREEN your home. Sweeten your space with fresh YLANG YLANG JASMINE florals.





Maintain healthy-looking skin and hair.



## SUPPORT AND SAVOR



Support healthy digestion after meals.\*







\*These statements have not been evaluated by the Food and Drug Administration. This product is not intended to diagnose, treat, cure, or prevent any disease.