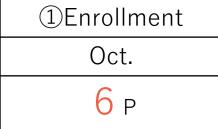

ER retention point

Enrollment point

Enrolled 3 people with an ER and they all continued the 150PV ER order.

24P × 3 enrollees

| ②Retention     |                |                |
|----------------|----------------|----------------|
| Nov.           | Dec.           | Jan.           |
| 6 <sub>P</sub> | 6 <sub>P</sub> | 6 <sub>P</sub> |